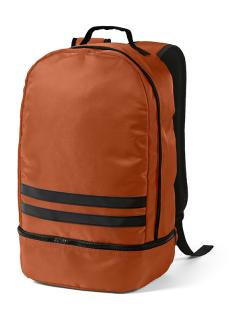

#### **Buenos Aires Backpack**

Made with rPET, this 25L backpack was designed based on functionality. With back padding, a reinforced top handle and two black reflective frontal strips for safety. On the bottom, a separate pocket ideal for shoes. A design towards functionality.