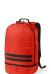

#### **Buenos Aires Backpack**

Made with rPET, this 25L backpack was designed based on functionality. With back padding, a reinforced top handle and two black reflective frontal strips for safety. On the bottom, a separate pocket ideal for shoes. A design towards functionality.

## Colours