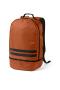

#### **ABK017**

#### **Buenos Aires Backpack**

Made with rPET, this 25L backpack was designed based on functionality. With back padding, a reinforced top handle and two black reflective frontal strips for safety. On the bottom, a separate pocket ideal for shoes. A design towards functionality.

## Colours

















### Additional Information

Product size (cm): 48x30x21

**Product Weight (Kg.):** 0,60

**Product material:** Recycled Polyester (rPET)

Individual packing: Recycled PE Polybag

Country of origin: PRC

Taric: 4202929190

Exterior box (Pc.): 10

Box weight (Kg.): 5,00

Exterior box (cm): 51x41x26

Percentage of sustainable materials: 68,60 %

**Product carbon footprint (kg CO2-eq):** 2,52

# Possibilities for Product Customisation

|          | Location               | Technique                                  | Maximum Size                  | Maximum of Colours |
|----------|------------------------|--------------------------------------------|-------------------------------|--------------------|
| Backpack |                        |