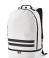

#### **Buenos Aires Backpack**

Made with rPET, this 25L backpack was designed based on functionality. With back padding, a reinforced top handle and two black reflective frontal strips for safety. On the bottom, a separate pocket ideal for shoes. A design towards functionality.

## Colours