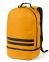

#### **Buenos Aires Backpack**

Made with rPET, this 25L backpack was designed based on functionality. With back padding, a reinforced top handle and two black reflective frontal strips for safety. On the bottom, a separate pocket ideal for shoes. A design towards functionality.