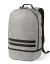

#### **Buenos Aires Backpack**

Made with rPET, this 25L backpack was designed based on functionality. With back padding, a reinforced top handle and two black reflective frontal strips for safety. On the bottom, a separate pocket ideal for shoes. A design towards functionality.

## Colours