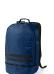

#### **ABK017**

#### **Buenos Aires Backpack**

Made with rPET, this 25L backpack was designed based on functionality. With back padding, a reinforced top handle and two black reflective frontal strips for safety. On the bottom, a separate pocket ideal for shoes. A design towards functionality.

## Colours

















### Additional Information

Product size (cm): 48x30x21

**Product Weight (Kg.):** 0,60

**Product material:** Recycled Polyester (rPET)

Individual packing: Recycled PE Polybag

Country of origin: PRC

Taric: 4202929190

Exterior box (Pc.): 10

Box weight (Kg.): 5,00

Exterior box (cm): 51x41x26

Percentage of sustainable materials: 68,60 %

**Product carbon footprint (kg CO2-eq):** 2,52

# Possibilities for Product Customisation

|          | Location               | Technique                                  | Maximum Size                  | Maximum of Colours |
|----------|------------------------|--------------------------------------------|-------------------------------|--------------------|
| Backpack |                        |