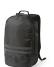

#### **ABK017**

#### **Buenos Aires Backpack**

Made with rPET, this 25L backpack was designed based on functionality. With back padding, a reinforced top handle and two black reflective frontal strips for safety. On the bottom, a separate pocket ideal for shoes. A design towards functionality.

## Colours

















### Additional Information

Product size (cm): 48x30x21

**Product Weight (Kg.):** 0,60

**Product material:** Recycled Polyester (rPET)

Individual packing: Recycled PE Polybag

Country of origin: PRC

Taric: 4202929190

Exterior box (Pc.): 10

Box weight (Kg.): 5,00

Exterior box (cm): 51x41x26

Percentage of sustainable materials: 68,60 %

**Product carbon footprint (kg CO2-eq):** 2,52

# Possibilities for Product Customisation

|          | Location               | Technique                                  | Maximum Size                  | Maximum of Colours |
|----------|------------------------|--------------------------------------------|-------------------------------|--------------------|
| Backpack |                        |