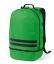

#### **Buenos Aires Backpack**

Made with rPET, this 25L backpack was designed based on functionality. With back padding, a reinforced top handle and two black reflective frontal strips for safety. On the bottom, a separate pocket ideal for shoes. A design towards functionality.

## Colours